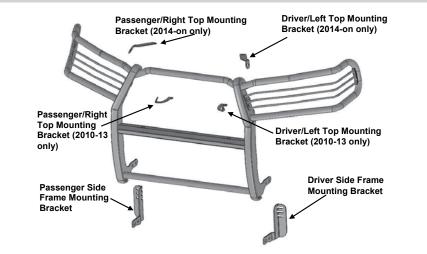

| Flat Washer,<br>10mm x 30mm 0D x 2.5mm                  |  |  |
| 2   | Nylon Lock Nut, 10mm                                    |  |  |
| 2   | Hex Bolt, 8mm x 40mm                                    |  |  |
| 4   | Hex Bolt, 8mm x 30mm                                    |  |  |
| 12  | Flat Washer, 8mm x 24mm 0D x 2mm                        |  |  |
| 4   | Nylon Lock Nut, 8mm                                     |  |  |

| Tools | Required |
|-------|----------|
|       |          |

Socket set

Wrench

#### **Product Registration and Warranty**

ARIES stands behind our products with industry-leading warranties. To get copies of the product warranties, register your purchase or provide feedback, visit: warranty.curtgroup.com/surveys

#### Product Photo



#### **Brackets and Hardware**



#### NOTICE

Visit **www.ariesautomotive.com** for a full-color copy of this instruction manual, as well as helpful videos, guides and much more!

Grille guard may interfere with the performance of forward-facing cameras and sensors, if equipped

Before you begin installation, read all instructions thoroughly.

Proper tools will improve the quality of installation and reduce the time required.

Periodic inspection of your product should be performed

to ensure all hardware and / or components remain secure.

To help prevent damage to the product or vehicle, refer to the specified

torque specifications when securing hardware during the installation process.

#### Maintenance

Mild automotive detergent may be used to clean the product. Do not use dish detergent, abrasive cleaners, abrasiv