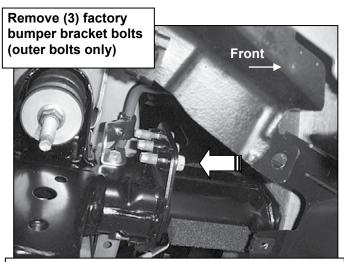

- 1. Starting on the driver side, remove the (3) factory bumper mount bolts located on the outside of the driver side bumper mount, (Figure 3).
  - **On 2010-13 models**, remove the small driver side and passenger side plastic splash guards and place them on a clean, stable work area, **(Figure 1)**. To make reinstallation easier, note the type and location of all factory fasteners. The plastic center splash guard may also be removed for access to hardware if necessary. **IMPORTANT:** Apply a layer of masking tape to the openings in the bumper to protect the painted finish during bracket installation, **(Figure 2)**.
- Select the driver side Frame Bracket. Line up the (3) slots in the Mounting Bracket with the (3) bolt locations for the factory bumper bracket. Attach the Frame Bracket to the bumper bracket with the (3) factory bolts removed in Step 1, (Figures 4 & 5). Do not tighten hardware.
  - On some 2010-13 models, start with the frame Bracket in a horizontal position. From <u>behind the</u> <u>bumper</u>, insert the mounting tab on the Bracket into the back of the bumper opening then rotate the Bracket up to the bumper bolts.
- 3. Repeat Steps 1 & 2 for passenger side Frame Mounting Bracket installation.
- Next, open the hood and remove the plastic cover between the top of the radiator and the grille, (Figure 6). NOTE: Pay close attention to the type and location of all factory hardware for easier reinstallation.
- 5. Select the correct Top Bracket installation for your model/year.