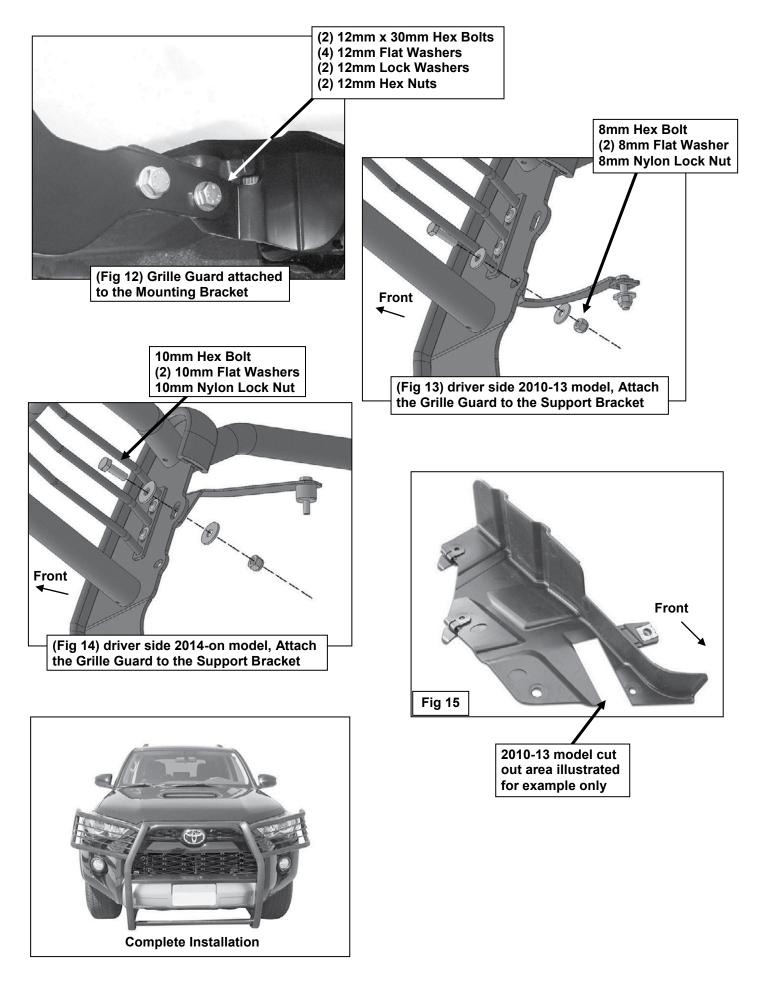

- 6. Carefully unwrap the Grille Guard. With assistance, line up the bottom mounting tabs on the Grille Guard with the (2) previously installed Frame Brackets. Bolt the Grille Guard to the outside of the Brackets with (4) 12mm Hex Bolts, (8) 12mm Flat Washers, (4) 12mm Lock Washers and (4) 12mm Hex Nuts, (Figure 12). Do not tighten hardware at this time.
- **7.** Push the Grille Guard back toward the vehicle. Line up the Top Brackets with the appropriate mounting points on the Grille Guard.

2010-13 models: Attach the outer end of the driver side Top Bracket to the inner side of the upright with (1) 8mm Hex Bolt, (2) 8mm Flat Washers and (1) 8mm Nylon Lock Nut, (Figure 13). Do not tighten hardware. Repeat this Step to attach the passenger side Top Bracket to the Grille Guard.
2014-on models: Attach the outer end of the driver side Top Bracket to the inner side of the upright with (1) 10mm Hex Bolt, (2) 10mm Flat Washers and (1) 10mm Nylon Lock Nut, (Figure 14). Do not tighten hardware. Repeat this Step to attach the passenger side Top Bracket to the Grille Guard.

- 8. Level and adjust the Grille Guard properly and tighten all hardware.
- 9. On 2010-13 models only, reinstall the plastic center splash guard using the factory hardware if removed in Step 1. Select the driver side plastic splash guard and hold it up in position against the bottom of the Mounting Bracket. Mark the area that needs to be removed from the splash guard to clear the Bracket. Check the location carefully and cut only the amount of plastic from the splash guard to clear the Bracket, (Figure 15). Once the slot has been checked for clearance, reinstall the splash guard with the factory hardware. Repeat this Step to reinstall the passenger side splash guard.
- **10.** Do periodic inspections to the installation to make sure that all hardware is secure and tight.