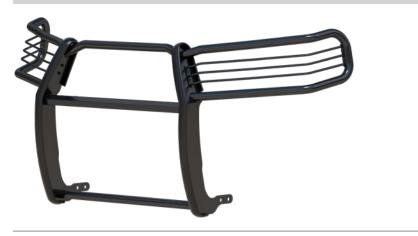

|  |  |
| 4   | Flat Washer,<br>10mm x 30mm 0D x 2.5mm                  |  |  |
| 2   | Nylon Lock Nut, 10mm                                    |  |  |
| 2   | Hex Bolt, 8mm x 40mm                                    |  |  |
| 4   | Hex Bolt, 8mm x 30mm                                    |  |  |
| 12  | Flat Washer, 8mm x 24mm 0D x 2mm                        |  |  |
| 4   | Nylon Lock Nut, 8mm                                     |  |  |

| Tools | Required |
|-------|----------|
|       |          |

Socket set

Wrench

#### **Product Registration and Warranty**

ARIES stands behind our products with industry-leading warranties. To get copies of the product warranties, register your purchase or provide feedback, visit: warranty.curtgroup.com/surveys

#### Product Photo



#### **Brackets and Hardware**



#### NOTICE

Visit **www.ariesautomotive.com** for a full-color copy of this instruction manual, as well as helpful videos, guides and much more!

Grille guard may interfere with the performance of forward-facing cameras and sensors, if equipped

Before you begin installation, read all instructions thoroughly.

Proper tools will improve the quality of installation and reduce the time required.

Periodic inspection of your product should be performed

to ensure all hardware and / or components remain secure.

To help prevent damage to the product or vehicle, refer to the specified

torque specifications when securing hardware during the installation process.

#### Maintenance

Mild automotive detergent may be used to clean the product. Do not use dish det