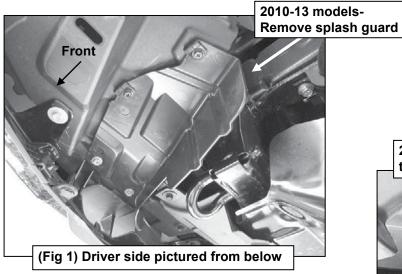

- 1. Starting on the driver side, remove the (3) factory bumper mount bolts located on the outside of the driver side bumper mount, (Figure 3).
  - **On 2010-13 models**, remove the small driver side and passenger side plastic splash guards and place them on a clean, stable work area, **(Figure 1)**. To make reinstallation easier, note the type and location of all factory fasteners. The plastic center splash guard may also be removed for access to hardware if necessary. **IMPORTANT:** Apply a layer of masking tape to the openings in the bumper to protect the painted finish during bracket installation, **(Figure 2)**.
- Select the driver side Frame Bracket. Line up the (3) slots in the Mounting Bracket with the (3) bolt locations for the factory bumper bracket. Attach the Frame Bracket to the bumper bracket with the (3) factory bolts removed in Step 1, (Figures 4 & 5). Do not tighten hardware.
  - On some 2010-13 models, start with the frame Bracket in a horizontal position. From <u>behind the</u> <u>bumper</u>, insert the mounting tab on the Bracket into the back of the bumper opening then rotate the Bracket up to the bumper bolts.
- 3. Repeat Steps 1 & 2 for passenger side Frame Mounting Bracket installation.
- Next, open the hood and remove the plastic cover between the top of the radiator and the grille, (Figure 6). NOTE: Pay close attention to the type and location of all factory hardware for easier reinstallation.
- 5. Select the correct Top Bracket installation for your model/year.