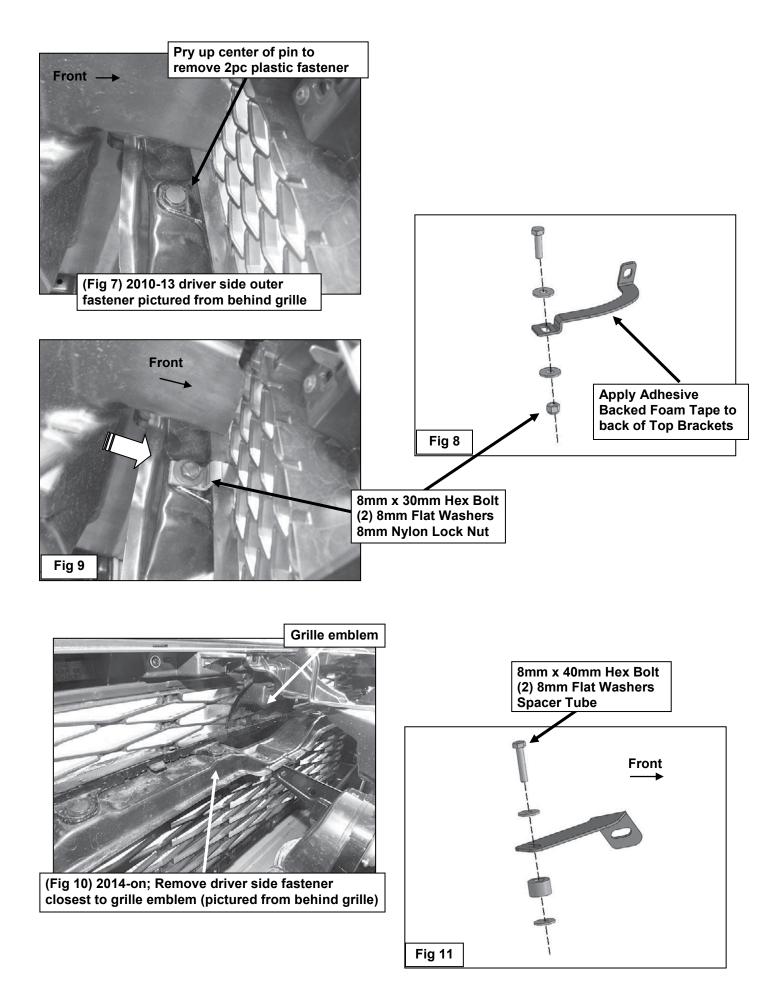

# 2010-13 Models:

- **a.** Remove the <u>outer plastic clip</u> attaching the bottom of the plastic grille to the top of the steel cross member closest to the outer edge of the grille opening, (Figure 7).
- b. Apply the Adhesive Backed Foam Tape to the underside, (side facing the bumper), on both 2010-13 Top Brackets to prevent damage to the bumper during installation. NOTE: Cut Foam Tape to fit areas that may come in contact with the bumper cover.
- c. Select (1) left or right 2010-13 Top Bracket. From behind the grille, insert the Bracket through the opening in the grille directly above the hole in the cross member. NOTE: Inner end of Brackets are offset to one side for plastic grille clearance on various models/years. Select the 2010-13 Bracket that will fit properly through the grille.
- **d.** Attach the Top Bracket to the cross member with (1) 8mm x 30mm Hex Bolt, (2) 8mm Flat Washers and (1) 8mm Nylon Lock Nut, (**Figures 8 & 9**). Do not tighten hardware.
- e. Repeat the previous Steps to attach the passenger side 2010-13 Top Bracket.

# 2014-on models:

- **a.** Remove the <u>inner plastic clip</u> closest to the center grille emblem attaching the bottom of the grille to the top of the cross member, **(Figure 10)**. Select (1) 2014-on Top Bracket.
- b. From behind the grille, insert the Bracket through the opening in the grille.
- **c.** Attach the Bracket to the cross member with (1) 8mm x 40mm Hex Bolt, (2) 8mm Flat Washers and (1) Spacer Tube, (Figure 11). Do not tighten hardware.
- d. Repeat the previous Steps to install the 2014-on passenger side Top Bracket.