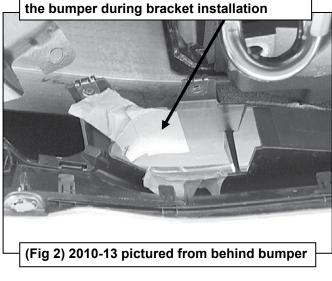

- 1. Starting on the driver side, remove the (3) factory bumper mount bolts located on the outside of the driver side bumper mount, (Figure 3).
  - **On 2010-13 models**, remove the small driver side and passenger side plastic splash guards and place them on a clean, stable work area, **(Figure 1)**. To make reinstallation easier, note the type and location of all factory fasteners. The plastic center splash guard may also be removed for access to hardware if necessary. **IMPORTANT:** Apply a layer of masking tape to the openings in the bumper to protect the painted finish during bracket installation, **(Figure 2)**.
- Select the driver side Frame Bracket. Line up the (3) slots in the Mounting Bracket with the (3) bolt locations for the factory bumper bracket. Attach the Frame Bracket to the bumper bracket with the (3) factory bolts removed in Step 1, (Figures 4 & 5). Do not tighten hardware.
  - On some 2010-13 models, start with the frame Bracket in a horizontal position. From <u>behind the</u> <u>bumper</u>, insert the mounting tab on the Bracket into the back of the bumper opening then rotate the Bracket up to the bumper bolts.
- 3. Repeat Steps 1 & 2 for passenger side Frame Mounting Bracket installation.
- Next, open the hood and remove the plastic cover between the top of the radiator and the grille, (Figure 6). NOTE: Pay close attention to the type and location of all factory hardware for easier reinstallation.
- 5. Select the correct Top Bracket installation for your model/year.