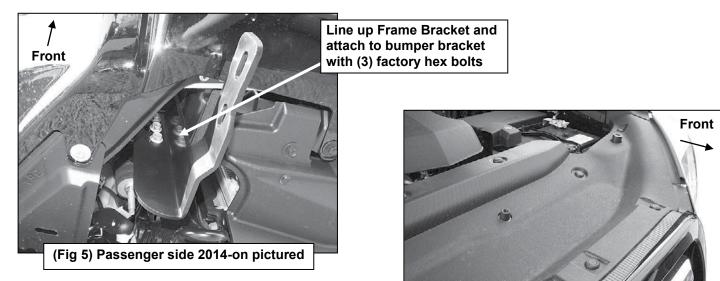

- 1. Starting on the driver side, remove the (3) factory bumper mount bolts located on the outside of the driver side bumper mount, (Figure 3).
  - **On 2010-13 models**, remove the small driver side and passenger side plastic splash guards and place them on a clean, stable work area, **(Figure 1)**. To make reinstallation easier, note the type and location of all factory fasteners. The plastic center splash guard may also be removed for access to hardware if necessary. **IMPORTANT:** Apply a layer of masking tape to the openings in the bumper to protect the painted finish during bracket installation, **(Figure 2)**.
- Select the driver side Frame Bracket. Line up the (3) slots in the Mounting Bracket with the (3) bolt locations for the factory bumper bracket. Attach the Frame Bracket to the bumper bracket with the (3) factory bolts removed in Step 1, (Figures 4 & 5). Do not tighten hardware.
  - On some 2010-13 models, start with the frame Bracket in a horizontal position. From <u>behind the</u> <u>bumper</u>, insert the mounting tab on the Bracket into the back of the bumper opening then rotate the Bracket up to the bumper bolts.
- 3. Repeat Steps 1 & 2 for passenger side Frame Mounting Bracket installation.
- Next, open the hood and remove the plastic cover between the top of the radiator and the grille, (Figure 6). NOTE: Pay close attention to the type and location of all factory hardware for easier reinstallation.
- 5. Select the correct Top Bracket installation for your model/year.

Front

- (Fig 4) 2010-13 models, hold Bracket flat and insert through opening in back of bumper. Pictured from behind bumper

(Fig 6) Temporarily remove plastic cover